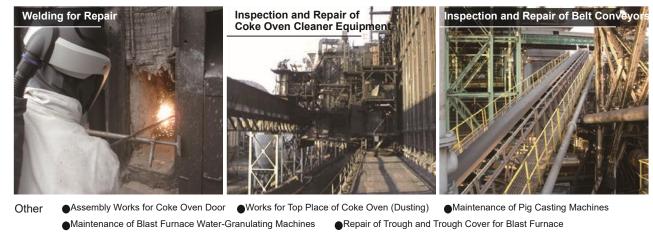

## Maintenance Services

From the stand point that "MAINTENANCE IS MANUFACTURING", we provide maintenance services by constantly pursuing the best solution, taking into account both operational and equipment considerations. We also contribute to the growth of our customers by providing new technology developed both in response to the specific needs of a customer and through the amalgamation of superior technology existing elsewhere with in-house technology.