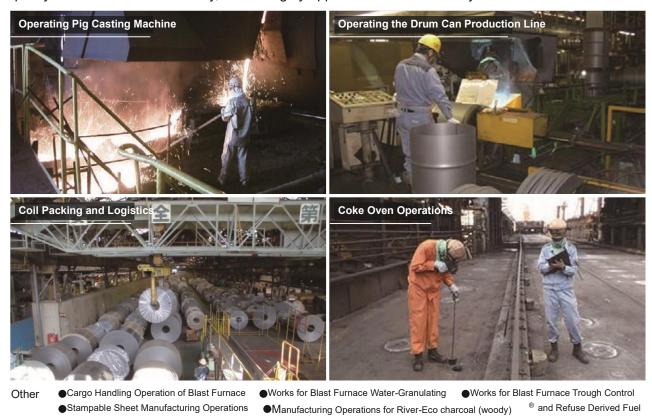

## Production Line Services

We undertake contract works on whole or part of a production line. Thanks to the safety and the high quality of the work delivered daily, we are highly appreciated and trusted by our customers.