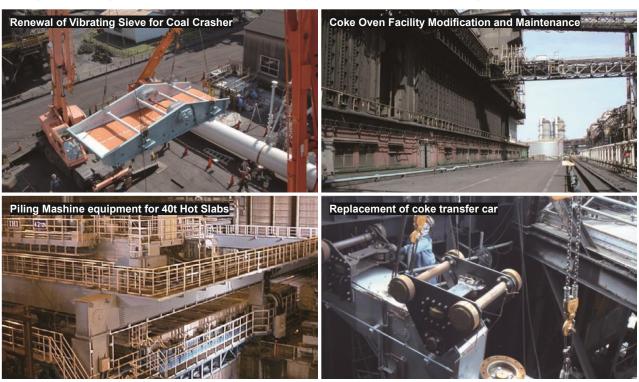

## Maintenance Services

From the stand point that "MAINTENANCE IS MANUFACTURING", we provide maintenance services by constantly pursuing the best solution, taking into account both operational and equipment considerations. We also contribute to the growth of our customers by providing new technology developed both in response to the specific needs of a customer and through the amalgamation of superior technology existing elsewhere with in-house technology.

## Plant Construction and Manufacturing

We meet customer needs with abundant experience and advanced technological skills developed through rebuilding/maintenance operations of large-scale steel manufacturing facilities.